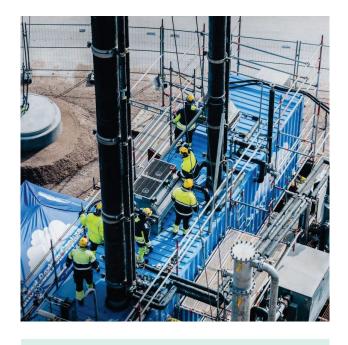

#### NORCEM CEMENT PLANT

Brevik in Norway

- 400,000 TPA CO<sub>2</sub> capture and liquefaction plant
- Equivalent to emissions from 205,000 fossil cars
- CO<sub>2</sub> transport by ship to permanent storage
- Ongoing FEED project, planned operation in 2024