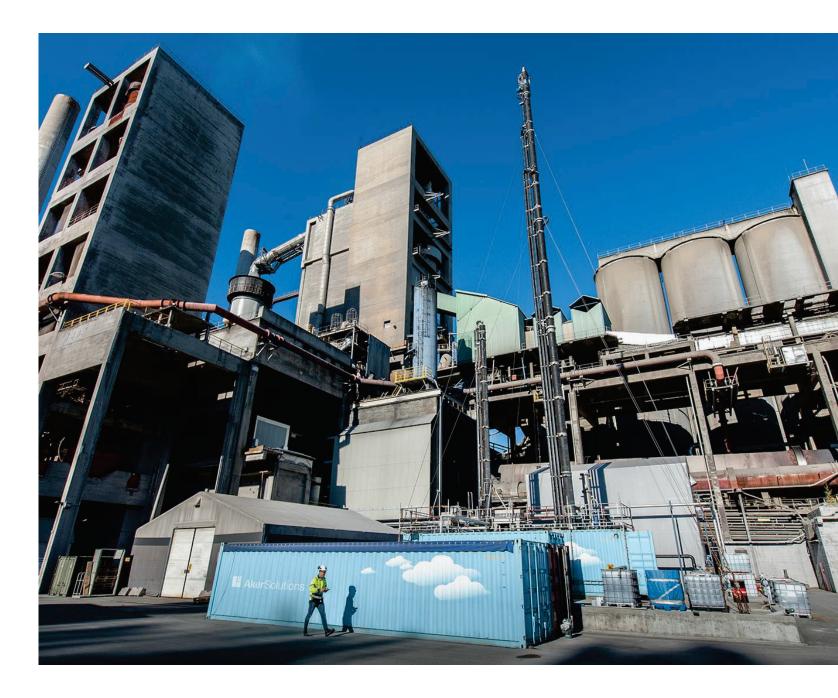

#### NORCEM CEMENT PLANT

Brevik in Norway

- 400,000 TPA CO<sub>2</sub> capture and liquefaction plant
- Equivalent to emissions from 205,000 fossil cars
- CO<sub>2</sub> transport by ship to permanent storage
- Ongoing FEED project, planned operation in 2024