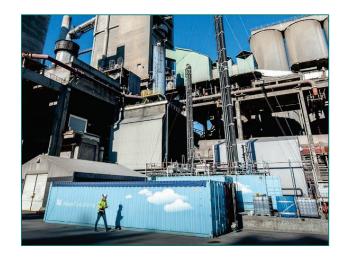

#### NORCEM CEMENT PLANT

Brevik in Norway

- 400,000 TPA CO<sub>2</sub> capture and liquefaction plant
- Equivalent to emissions from 205,000 fossil cars
- CO<sub>2</sub> transport by ship to permanent storage
- Ongoing FEED project, planned operation in 2024