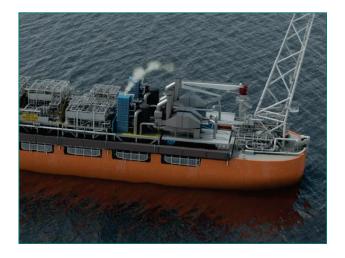

#### Offshore Just Catch™

Launched: 2019 Capacity: 120 - 360,000 tonnes/year

- Modularised and cost efficient
- ~20 24 months delivery time1
- Self-contained system
- Compact design
- Retrofit potential