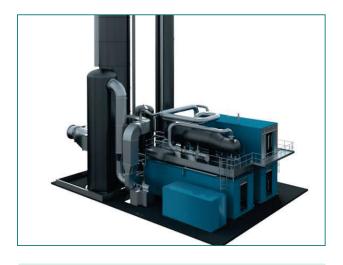

#### **Just Catch™**

Launched: 2018 Capacity: 40,000 & 100,000 tonnes/year

- Modularised and cost efficient
- ~15 months delivery time<sup>1</sup>
- Easy transport and installation
- Compact design 25m x 18m
- 100% automated