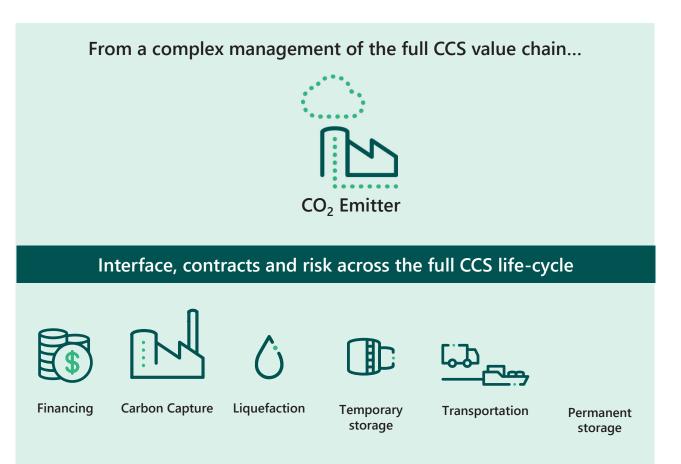

#### Carbon capture phase in the value chain

**Carbon capture** 

**Transportation** 

Storage or utilisation

**Key Focus** 

Supporting customers throughout plant lifecycle

Feasibility Pre-FEED<sup>1</sup> FEED<sup>1</sup> EPC<sup>2</sup> Services

Aker Carbon Capture scope (incl. partners)

Early engagement improves integration, capture and conditioning in selected carbon capture solution

#### **Supporting Specialist Competence**

- Significant knowledge of the entire carbon capture, utilisation and storage value chain
- Strong competence within utilisation areas (e.g. greenhouse, methanol and fuels) and storage solutions, including EOR<sup>3</sup>

CO<sub>2</sub> capture

Liquefaction (CO<sub>2</sub> compression)

Intermediate storage (at site) Land- and seabased transportation

Other intermediate storage(s)

Utilisation/ permanent storage